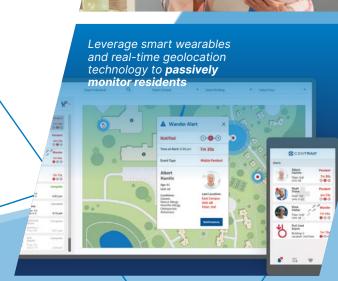

# **Bringing what's next** to Senior Healthcare

Direct Supply is connecting care providers, startups, universities and a diverse array of industry experts to develop and deliver next-gen technology breakthroughs that help:

Elevate resident & staff safety

Improve staff efficiency

Reduce operation costs

And more

Achieve up to 40% fall reductions & 80% fewer ER visits using Artificial

Learn more at DirectSupply.com

**Improve air quality** for your residents and staff with innovative technologies

'Aggregated data from facilities prior to and after implementing the SafelyYou solution during a 32 week period in 2019-2020. Individual and community results will vary based on a variety of factors.

Xiong GL, Bayen E, Nickels S, et al. Real-time video detection of falls in dementia care facility and reduced emergency care. Am J Manag Care. 2019;25(7):314-315