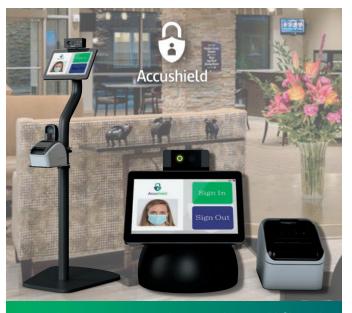

### Visitor Security. Simplified.

Accushield helps Senior Living Communities create a safer and healthier environment.

- Touchless Sign In / Out Instant Temp Scanning
- Real-Time Dashboards Health Screen Questions
- Print Name Badges
   Google Review Accelerator

For more information visit www.accushield.com