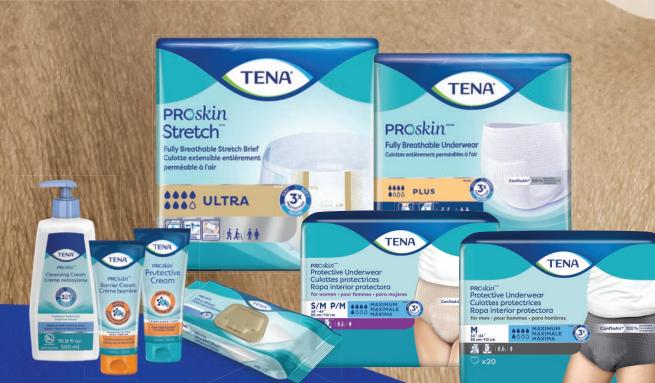

# Expert care for elderly skin

Introducing the TENA ProSkin™ 3-Step Skin Health Solution