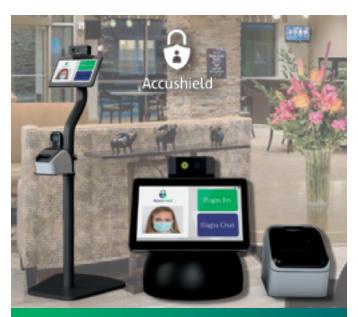

## Visitor Security. Simplified.

Accushield helps Senior Living Communities create a safer and healthier environment.

- Touchless Sign In / Out 
  Instant Temp Scanning
- Real-Time Dashboards
  Health Screen Questions
- Print Name Badges
  Google Review Accelerator

For more information visit www.accushield.com