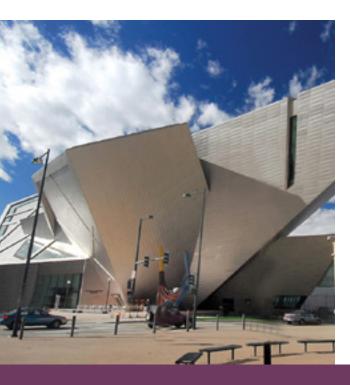

#### **DENVER ART MUSEUM**

T WAY THE

The Denver Art Museum is housed in a fortress-like structure, designed by Italian architect Gio Ponti and Denver-based James Sudler Associates. The building has been fully renovated with expanded gallery space, plus stunning views of the city skyline and Rocky Mountains.