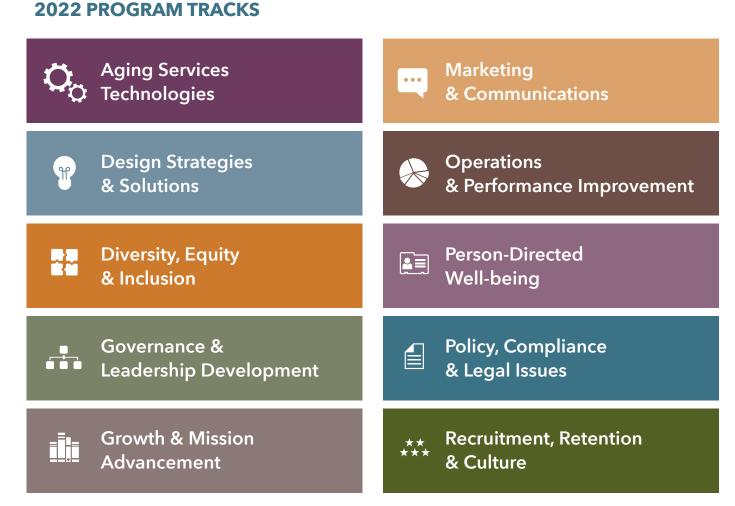

### **EDUCATION PROGRAM**

Our 2022 Annual Meeting + EXPO education sessions will focus on creating opportunities for members to share their experiences and learn from each other. No matter what the subject matter of the sessions you choose, you'll walk away with measurable, actionable and scalable ideas to apply when you get back home.